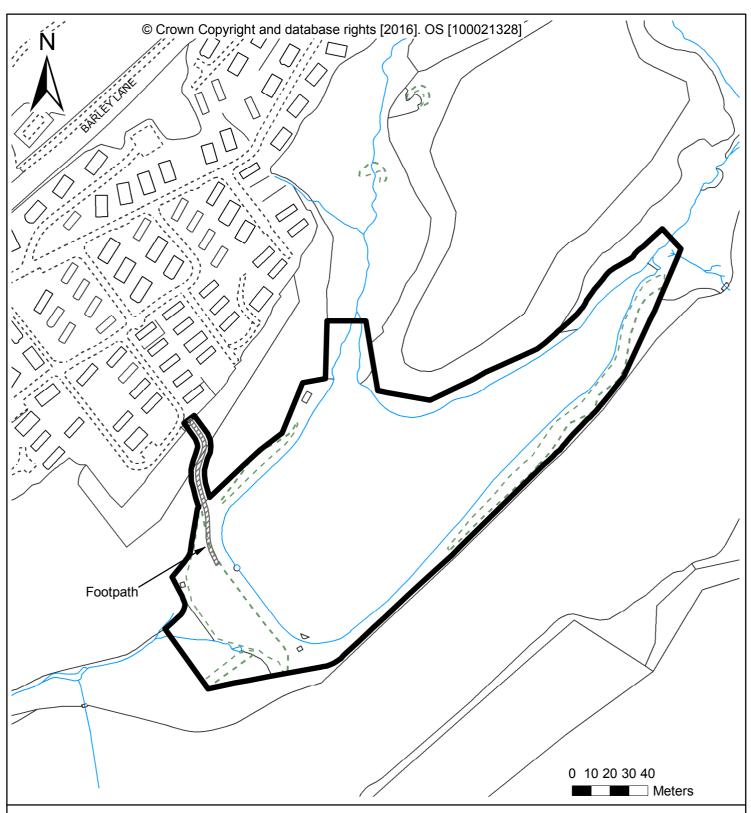

Shearbarn Holiday Park Barley Lane Hastings TN35 5DX

Change of use of private syndicate fishing lake to amenity land in association with Shearbarn Holiday Park and including public fishing. Construction of footpath.(Retrospective)

Application No. HS/FA/15/01030

Use of this data is subject to terms and conditions. You are granted a non-exclusive, royalty free, revocable licence solely to view the Licensed Data for non-commercial purposes for the period during which Hastings Borough Council makes it available. You are not permitted to copy, sub-license, distribute, sell or otherwise make available the Licenced Data to third parties in any form. Third party rights to enforce the terms of this licence shall be reserved to OS.